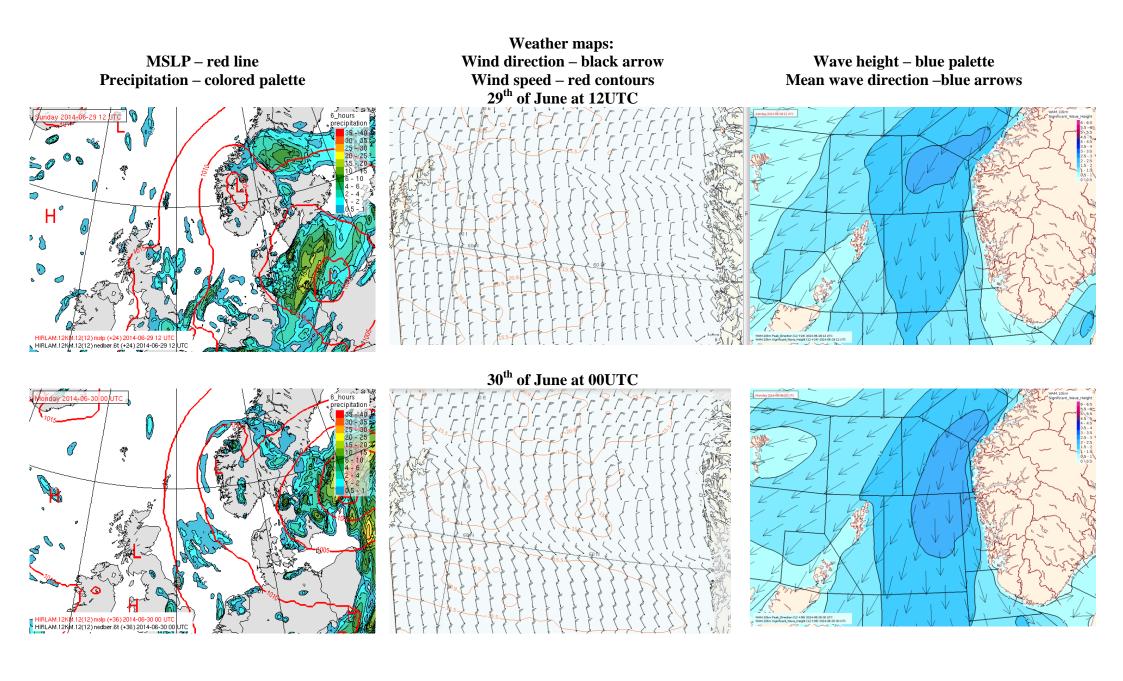

### Weather forecast Lerwick - Bergen:

| Area/ Time                              | 062912 - 063000       | 063000 - 063012            | 063012 - 070100         | 070100 - 070106           |
|-----------------------------------------|-----------------------|----------------------------|-------------------------|---------------------------|
| Shetland bank                           | NNW 10-15kn,up to     |                            |                         |                           |
| (00°00 E - Shetland)                    | 20kn south of 60°N.   |                            |                         |                           |
|                                         | Slightly increasing.  |                            |                         |                           |
| Northern Viking field                   | NNW around            | NNW around 15kn, later     | NNW around 15kn.        |                           |
| $(00^{\circ}00 \ E - 04^{\circ}00 \ E)$ | 15kn.Strongest in the | decreasing in the east. Up | Strongest south of 60N. |                           |
|                                         | SW. Significant wave  | to 30kn in showers. Hs: 2- | Showers with wind 30kn. |                           |
|                                         | height (Hs) 1.5-2m.   | 2.5m.                      | Hs: around 2m.          |                           |
| North Utsira                            |                       | NW- W 5-10kn.              | NW around 5kn.          | Variable around 5kn. Risk |
| (Coast of Bergen - 04°00 E              |                       | Decreasing.                | Decreasing. Risk of     | of showers. Hs: 0.5-1m    |
|                                         |                       | _                          | showers. Hs: 2m         |                           |