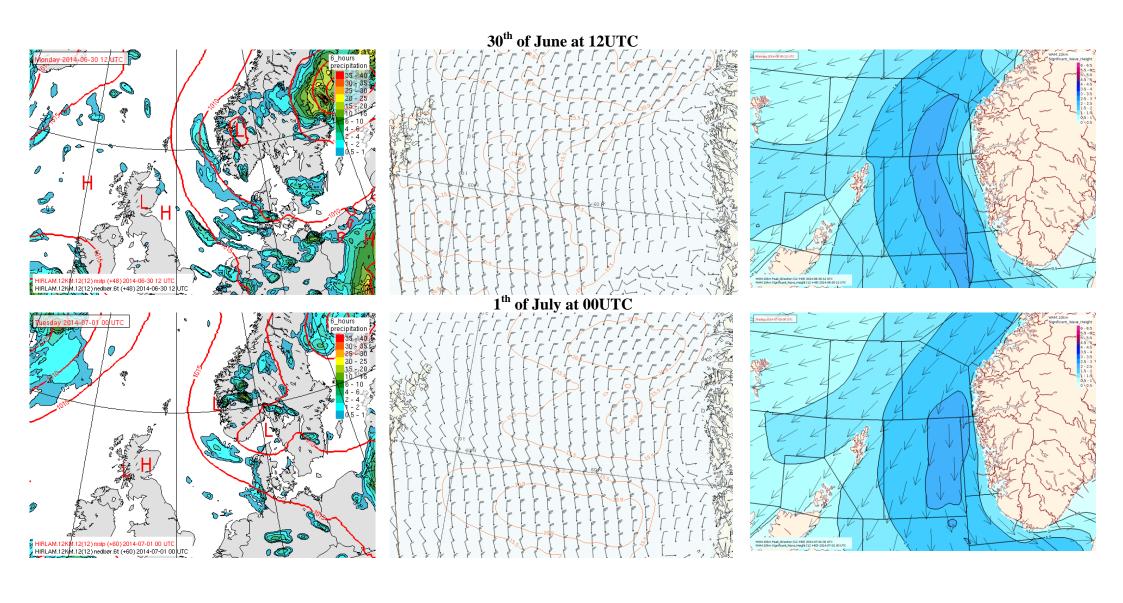

### Weather forecast Lerwick - Bergen:

| Area/ Time                              | 062912 - 063000       | 063000 - 063012            | 063012 - 070100         | 070100 - 070106           |
|-----------------------------------------|-----------------------|----------------------------|-------------------------|---------------------------|
| Shetland bank                           | NNW 10-15kn,up to     |                            |                         |                           |
| (00°00 E - Shetland)                    | 20kn south of 60°N.   |                            |                         |                           |
|                                         | Slightly increasing.  |                            |                         |                           |
| Northern Viking field                   | NNW around            | NNW around 15kn, later     | NNW around 15kn.        |                           |
| $(00^{\circ}00 \ E - 04^{\circ}00 \ E)$ | 15kn.Strongest in the | decreasing in the east. Up | Strongest south of 60N. |                           |
|                                         | SW. Significant wave  | to 30kn in showers. Hs: 2- | Showers with wind 30kn. |                           |
|                                         | height (Hs) 1.5-2m.   | 2.5m.                      | Hs: around 2m.          |                           |
| North Utsira                            |                       | NW- W 5-10kn.              | NW around 5kn.          | Variable around 5kn. Risk |
| (Coast of Bergen - 04°00 E              |                       | Decreasing.                | Decreasing. Risk of     | of showers. Hs: 0.5-1m    |
|                                         |                       | _                          | showers. Hs: 2m         |                           |

# **30<sup>th</sup> of June at OOUTC**

## 30<sup>th</sup> of June at 12UTC